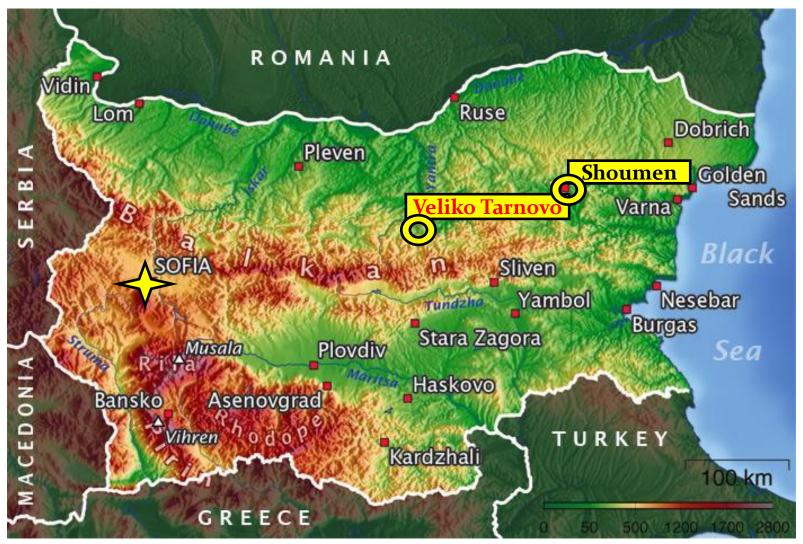

#### BULGARIA

#### VASIL LEVSKI NATIONAL MILITARY UNIVERSITY





Veliko Tarnovo







# **Place:** Veliko Tarnovo, Bulgaria

## Date:

30.09.2024 - 04.10.2024







#### LOCATION OF VASIL LEVSKI NMU







#### International Week's possibilities





- Participation for all staff willing to **give lectures**, **share experiences** with our professors and students, as well as to find common areas of cooperation and mutual interests;
- Participation in the working meetings and presentations exchanging good practices;
- Participation in the **International Scientific Conference** in NMU.







### International Week's program



ERASMUS+ PROGRAMME 30.09.2024 - 04.10.2024 PROGRAM

| п  | _  |    |
|----|----|----|
| 1  | 4  | L  |
| -  | ٠, | Γ. |
| ı, | _  | _  |

| Monday, September 30    |